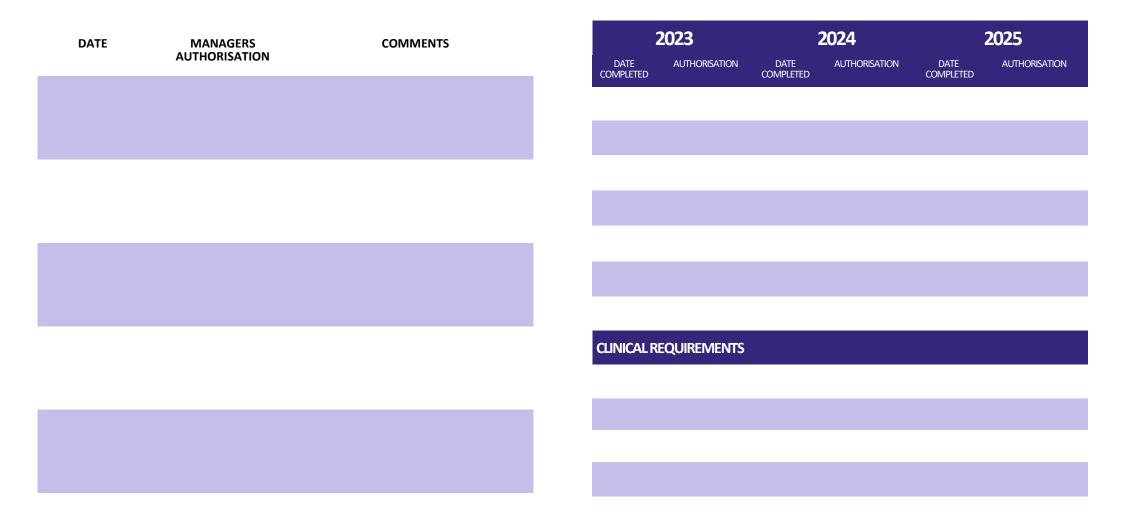

# passport maintenance and annual re-certifications

|                                                   |                                 | 2                 | 021           | 2                 | 2022          |
|---------------------------------------------------|---------------------------------|-------------------|---------------|-------------------|---------------|
| AEROMEDICAL REQU                                  | IREMENTS                        | DATE<br>COMPLETED | AUTHORISATION | DATE<br>COMPLETED | AUTHORISATION |
| ANNUAL EPC'S COMPLETED<br>FOR ALL AIRCRAFT        | AIRCRAFT                        |                   |               |                   |               |
| ANNUAL CRM AND HU-<br>MAN FACTORS TRAINING        |                                 |                   |               |                   |               |
| ALTITUDE PHYSIOLOGY AND<br>AEROMEDICAL THEORY UPD | ATE                             |                   |               |                   |               |
| SAFETY AND SURVIVAL                               | TWO YEARLY<br>(ALL OPERATIONS)  |                   |               |                   |               |
| HELICOPTER UNDERWATER<br>ESCAPE TRAINING (HUET)   | TWO YEARLY<br>(HELI OPERATIONS) |                   |               |                   |               |
| MEDICAL                                           | TWO YEARLY                      |                   |               |                   |               |
| FITNESS ASSESSMENT                                | TWO YEARLY                      |                   |               |                   |               |
| CLINICAL REQUIREME                                | ENTS                            |                   |               |                   |               |
| CONCURRENT ACUTE CARE EMPLOYMENT                  | HOURS<br>AREA                   |                   |               |                   |               |
| RESUSCITATION TRAINING                            |                                 |                   |               |                   |               |
| CLINICAL SKILLS                                   | SPECIFY                         |                   |               |                   |               |
| OTHER CERTIFICATIONS                              | SPECIFY                         |                   |               |                   |               |

#### annual passport re-validation

**MANAGERS** 

DATE

| AUTHORISATION |  |  |
|---------------|--|--|
|               |  |  |
|               |  |  |
|               |  |  |
|               |  |  |
|               |  |  |
|               |  |  |

**COMMENTS** 